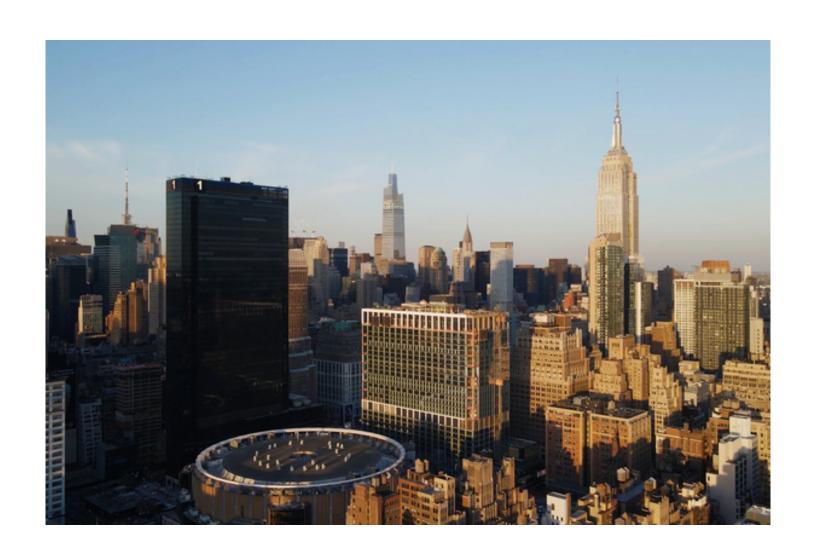

# NEW YORK, PENN DISTRICT

### **LOCATION**

The Building occupies the area between 33rd and 34th Street and 7th and 8th Avenues.