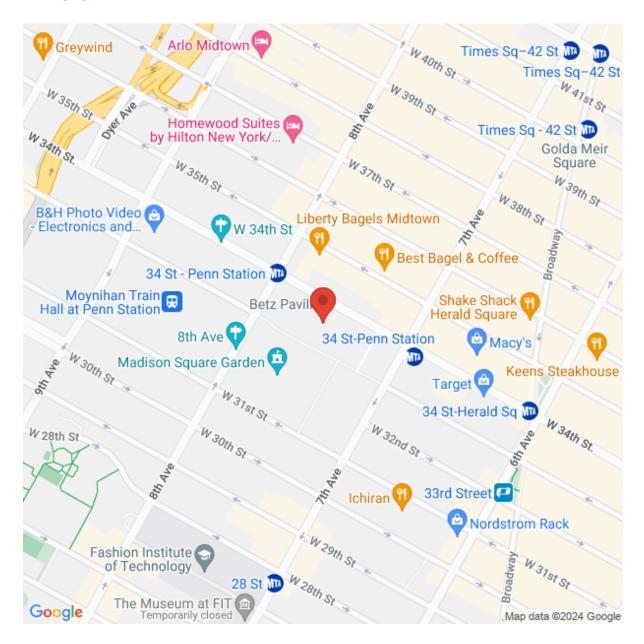

fied

# **TELECOM**

Verizon, Cogent, MCI/ Verizon Business, TW Telecom, Con Ed, AT&T, TWC, Direct TV, Light Tower, Pilot Fiber



www.vno.com

# **TENANT PROFILE**

# Major Tenants Include:

#### Office

- Canaccord
- · Cisco Systems
- Citigroup
- Dell
- Empire Health
- Fortinet
- Gusto
- · Hartford Insurance
- · Jacobs Engineering
- Samsung
- · Wells Fargo

#### Retail

- · Beer Table
- · Blue Bottle Coffee
- · Blue Ribbon Sushi & Steak
- Boba Lab
- · Chick-Fil-A
- · Chop't
- · Damselfly Flowers
- dock parking
- Duane Reade
- Dunkin'
- Gotham News
- H&H Bagels
- Insomnia Cookies
- · Le Cafe Coffee
- · Life Time
- · Los Tacos No.1
- · Office Hours
- Playa Bowls
- Pollo Campero
- QQ Nails
- Raising Cane's
- · Rose's Pizza
- Starbucks
- · The Landing
- · Xpres Spa







# AREA INFO & MAP