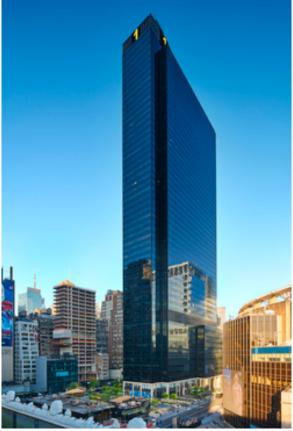

# PENN 1

# NEW YORK, PENN DISTRICT

### **LOCATION**

The Building occupies the area between 33rd and 34th Street and 7th and 8th Avenues.

## **BUILDING SIZE**

Approximately 2,524,000 SF

#### **FLOORS**

57